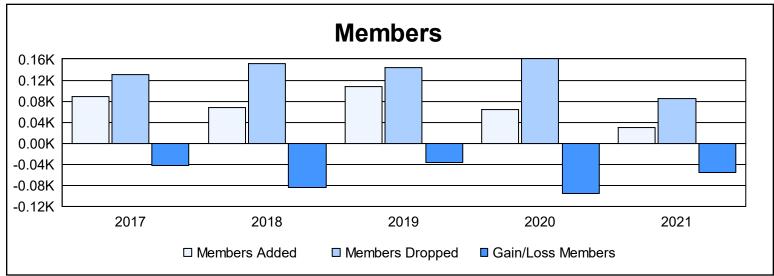

District 101 N As of June 2021 Cumulative

| Year      | New<br>Clubs | Dropped<br>Clubs | Gain/<br>Loss<br>Clubs | New<br>Members | Charter<br>Members | Reinstate<br>Members | Transfer<br>Members | Total<br>Member<br>Added | Total<br>Members<br>Dropped | Gain/<br>Loss<br>Members |
|-----------|--------------|------------------|------------------------|----------------|--------------------|----------------------|---------------------|--------------------------|-----------------------------|--------------------------|
| 2016-2017 | 0            | 4                | -4                     | 80             | 0                  | 2                    | 7                   | 89                       | 131                         | -42                      |
| 2017-2018 | 0            | 0                | 0                      | 60             | 0                  | 1                    | 6                   | 67                       | 151                         | -84                      |
| 2018-2019 | 0            | 3                | -3                     | 92             | 8                  | 3                    | 4                   | 107                      | 143                         | -36                      |
| 2019-2020 | 0            | 2                | -2                     | 55             | 1                  | 4                    | 4                   | 64                       | 160                         | -96                      |
| 2020-2021 | 0            | 2                | -2                     | 26             | 0                  | 2                    | 1                   | 29                       | 85                          | -56                      |
| Average   | 0            | 2                | -2                     | 63             | 2                  | 2                    | 4                   | 71                       | 134                         | -63                      |