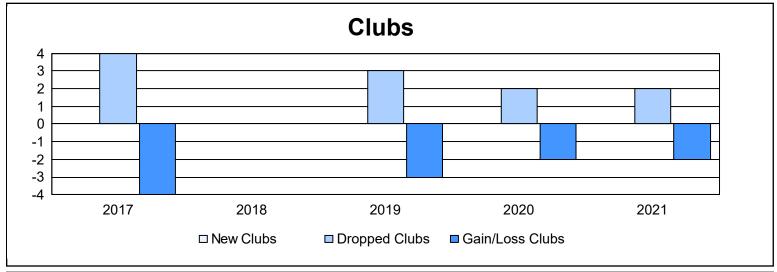

District 101 N As of June 2021 Cumulative

| Year      | New<br>Clubs | Dropped<br>Clubs | Gain/<br>Loss<br>Clubs | New<br>Members | Charter<br>Members | Reinstate<br>Members | Transfer<br>Members | Total<br>Member<br>Added | Total<br>Members<br>Dropped | Gain/<br>Loss<br>Members |
|-----------|--------------|------------------|------------------------|----------------|--------------------|----------------------|---------------------|--------------------------|-----------------------------|--------------------------|
| 2016-2017 | 0            | 4                | -4                     | 80             | 0                  | 2                    | 7                   | 89                       | 131                         | -42                      |
| 2017-2018 | 0            | 0                | 0                      | 60             | 0                  | 1                    | 6                   | 67                       | 151                         | -84                      |
| 2018-2019 | 0            | 3                | -3                     | 92             | 8                  | 3                    | 4                   | 107                      | 143                         | -36                      |
| 2019-2020 | 0            | 2                | -2                     | 55             | 1                  | 4                    | 4                   | 64                       | 160                         | -96                      |
| 2020-2021 | 0            | 2                | -2                     | 26             | 0                  | 2                    | 1                   | 29                       | 85                          | -56                      |
| Average   | 0            | 2                | -2                     | 63             | 2                  | 2                    | 4                   | 71                       | 134                         | -63                      |